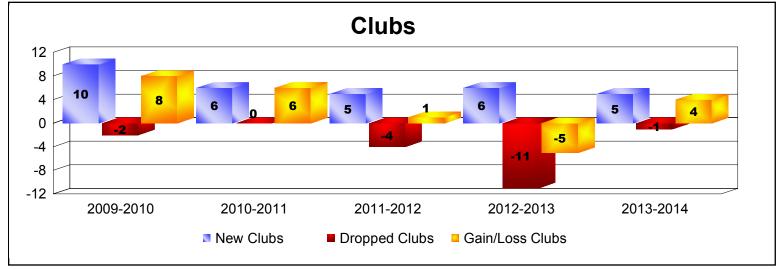

District 323 H2

As of June 2014 Cumulative

| Year      | New<br>Clubs | Dropped<br>Clubs | Gain/<br>Loss<br>Clubs | New<br>Members | Charter<br>Members | Reinstate<br>Members | Transfer<br>Members | Total<br>Member<br>Added | Total<br>Members<br>Dropped | Gain/<br>Loss<br>Members |
|-----------|--------------|------------------|------------------------|----------------|--------------------|----------------------|---------------------|--------------------------|-----------------------------|--------------------------|
| 2009-2010 | 10           | -2               | 8                      | 535            | 339                | 55                   | 5                   | 934                      | -361                        | 573                      |
| 2010-2011 | 6            | 0                | 6                      | 220            | 124                | 81                   | 4                   | 429                      | -348                        | 81                       |
| 2011-2012 | 5            | -4               | 1                      | 349            | 154                | 87                   | 3                   | 593                      | -559                        | 34                       |
| 2012-2013 | 6            | -11              | -5                     | 244            | 153                | 18                   | 9                   | 424                      | -562                        | -138                     |
| 2013-2014 | 5            | -1               | 4                      | 296            | 215                | 61                   | 11                  | 583                      | -400                        | 183                      |
| Average   | 6            | -4               | 3                      | 329            | 197                | 60                   | 6                   | 593                      | -446                        | 147                      |