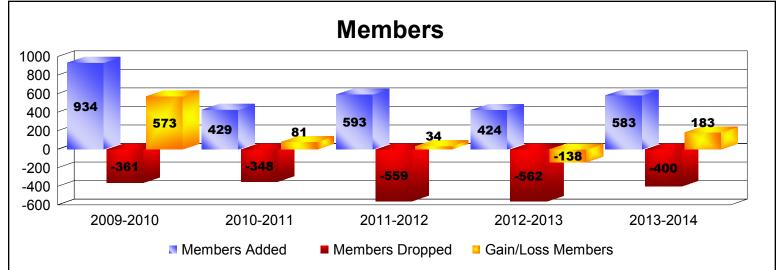

District 323 H2

As of June 2014 Cumulative

| Year      | New<br>Clubs | Dropped<br>Clubs | Gain/<br>Loss<br>Clubs | New<br>Members | Charter<br>Members | Reinstate<br>Members | Transfer<br>Members | Total<br>Member<br>Added | Total<br>Members<br>Dropped | Gain/<br>Loss<br>Members |
|-----------|--------------|------------------|------------------------|----------------|--------------------|----------------------|---------------------|--------------------------|-----------------------------|--------------------------|
| 2009-2010 | 10           | -2               | 8                      | 535            | 339                | 55                   | 5                   | 934                      | -361                        | 573                      |
| 2010-2011 | 6            | 0                | 6                      | 220            | 124                | 81                   | 4                   | 429                      | -348                        | 81                       |
| 2011-2012 | 5            | -4               | 1                      | 349            | 154                | 87                   | 3                   | 593                      | -559                        | 34                       |
| 2012-2013 | 6            | -11              | -5                     | 244            | 153                | 18                   | 9                   | 424                      | -562                        | -138                     |
| 2013-2014 | 5            | -1               | 4                      | 296            | 215                | 61                   | 11                  | 583                      | -400                        | 183                      |
| Average   | 6            | -4               | 3                      | 329            | 197                | 60                   | 6                   | 593                      | -446                        | 147                      |